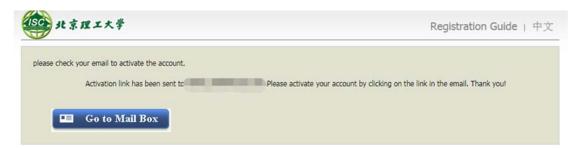

Please activate your account by clicking the link.

4. Check your email when you receive the information.

5. You will receive an email with the subject "Bit University Online Application System for

International Students", and click the link to activate.