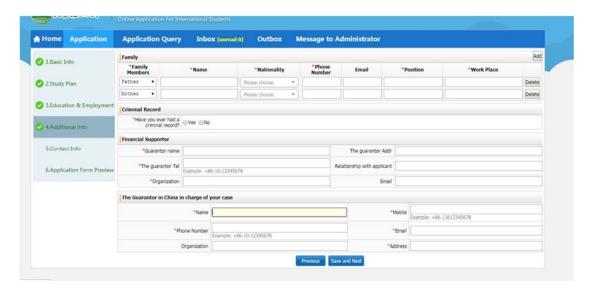

# (4) Additional Info

You can click "Add" or "Delete" to change the number of family members to fill in(at least two). Please fill in the financial supporter and the guarantor or organization in China. (If there is no guarantor in China, please fill in the contact information of the Embassy in China.) If there is any violation of the law, please fill in the record carefully.