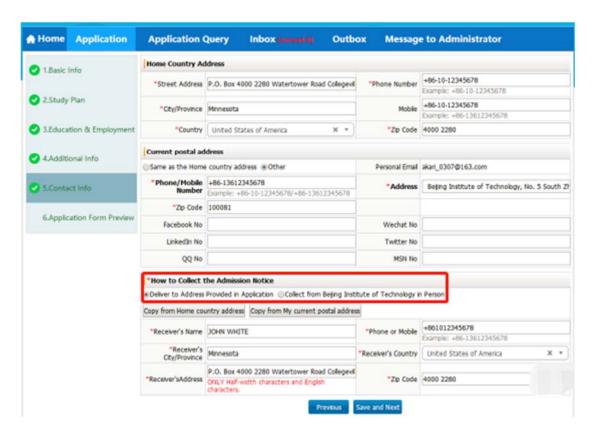

## (5) Contact Info

If you select to mail to the specific address, please ensure that the address is correct. (Note: only half-width characters and English characters can be entered in the address).

(6) Preview your application, CLICK "Submit", and "OK".