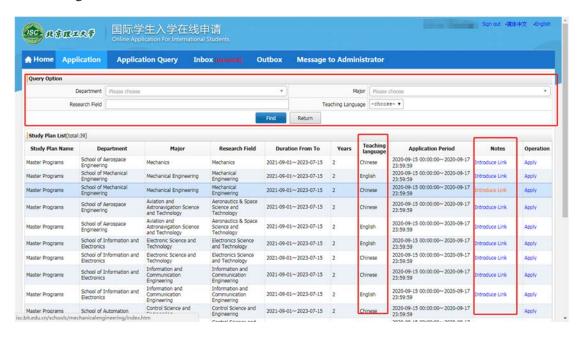

6. Choose Master Programs / Doctoral Programs

7. Find your program by Department, Major, Research Field and Teaching Language. OR you can choose one of the study plan list and click "Apply". You can click "Introduction Link" to view college and advisor information.