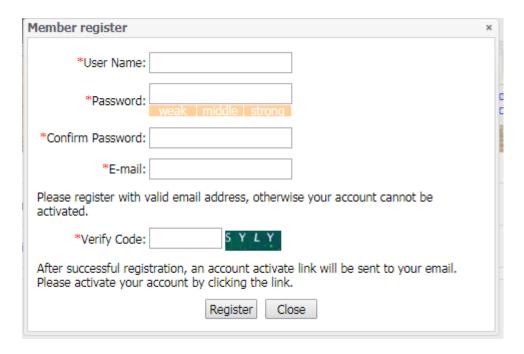

### 2.Accept the agreement

3.Put in User Name, Password, Confirm Password, E-mail and Verification Code, then click

Register button. After successful registration, an account activate link will be sent to your email.

Please activate your account by clicking the link.

4. Check your email when you receive the information.

5. You will receive an email with the subject "Bit University Online Application System for

International Students", and click the link to activate.