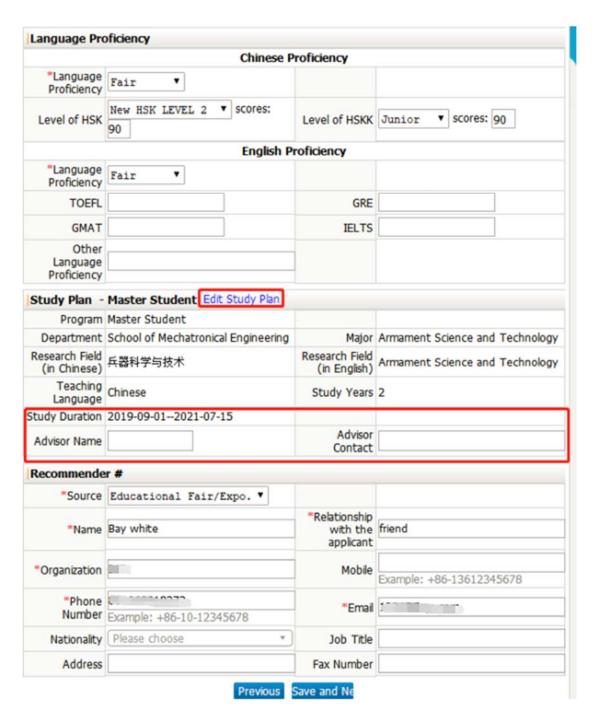

# (2) Fill in the study plan

Fill in the language proficiency and check the study plan carefully. [Edit Study Plan] can reselect the category. Fill in the recommended organization or individual carefully. If there is no specific organization or individual, please fill in the information about how you get to know BIT.