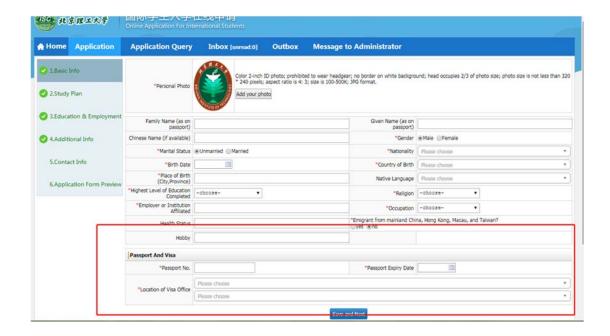

#### 9. Application Information

(1) Fill in the basic information (Note: Personal photos need to upload ID photo. If you are applying your passport, please fill "Applying" for [passport number], and the [passport expiry date] can be filled in the current application date). Also, filling the location of Visa office.