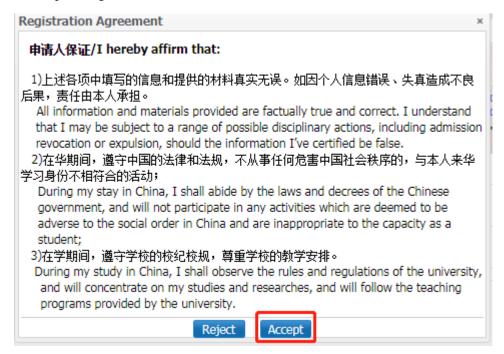

### 2.Accept the agreement

3.Put in User Name, Password, Confirm Password, E-mail and Verification Code, then click

Register button. After successful registration, an account activate link will be sent to your email.