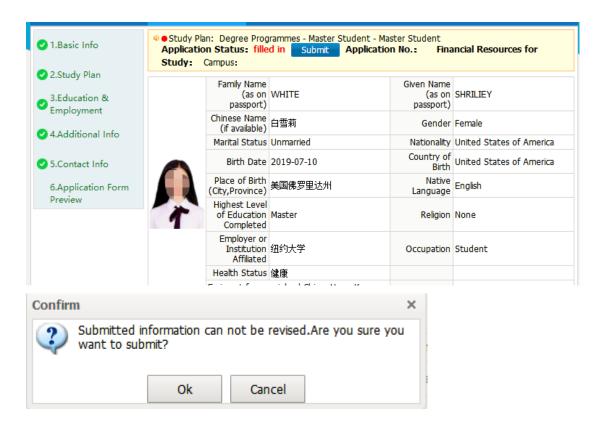

## (5) Contact Info

If you select to mail to the specific address, please ensure that the address is correct. (Note: only half-width characters and English characters can be entered in the address).

(6) Preview your application, CLICK "Submit", and "OK".