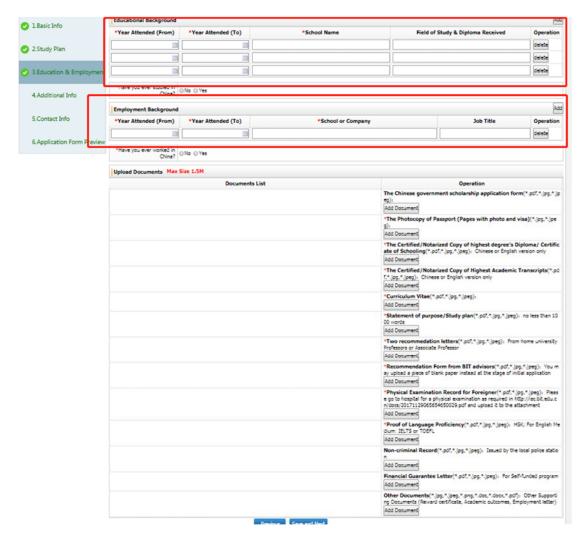

### (3) Education & Employment

At least 3 educational background is needed. If you have no work experience, please click "Delete".